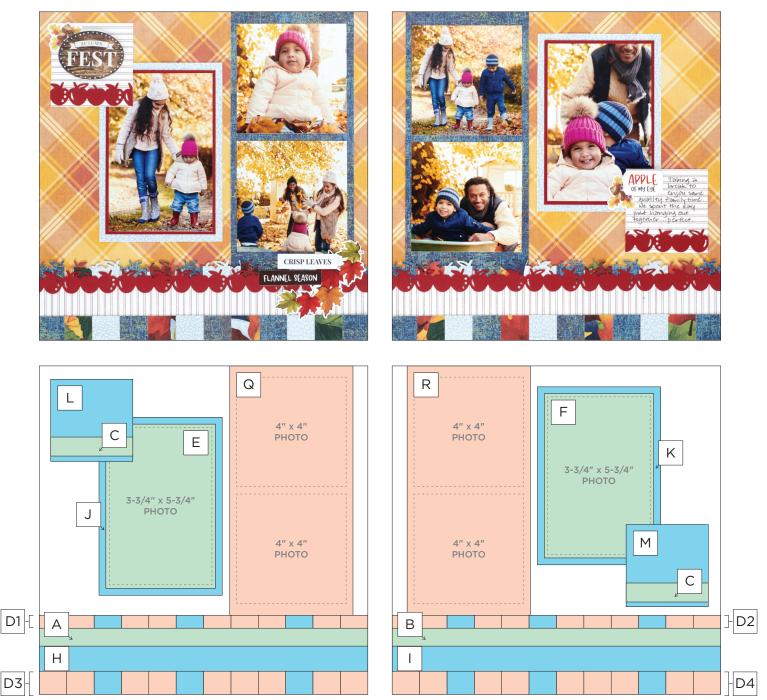

## PROJECT RECIPE™ Hello, Autumn

Note: Sketch shown above is meant to correspond with the Cutting Guide. It does NOT represent specific designer papers.

#### INSTRUCTIONS

- Use two sheets of tone-on-tone paper for your base.
- Using the Apple Chain Border Maker Cartridge with the Original Border Maker System, punch border pieces A, B and C from cardstock. Then, cut two 3" pieces from border piece C.
- Using the 12-inch Trimmer, finish following Cutting Guides 1, 2 and 3.
  Then, cut pieces G, N, O and P into three 4" pieces.
- Using cardstock piece D as your base, adhere 4" pieces side by side with the Repositionable Tape Runner, alternating shades as shown on Cutting Guide 4. Reverse pieces of the same paper if they are next to each other.
- Using the Apple Chain BMC, punch two borders along one long edge of piece D as shown on Cutting Guide 4. Then, cut the remaining strip in half lengthwise to create two 1" by 12" borders.
- Using the Tape Runner, adhere pieces Q & R to your layout first. Then, adhere pieces D3 and D4 along the bottom, followed by pieces H & I just above them.
- Using the Repositionable Tape Runner, adhere punched pieces D1 & D2 above pieces H & I, followed by layering punched pieces A and B on top as shown.
- Using the Tape Runner, finish adhering the pieces following the sketch above.
- Adhere photos and journal as desired.
- Optional: Apply stickers using Foam Squares to add dimension.

#### **PHOTO SIZES**

(2) 3-3/4" x 5-3/4" (4) 4" x 4"

2 Designer Paper #1

4 Crimson Cardstock (Piece D)

| Ν | 0 | G | Ρ | Ν   | G  | 0   | Ρ   | Ν | G | 0 | Ρ |      |
|---|---|---|---|-----|----|-----|-----|---|---|---|---|------|
|   |   |   |   | PUN | СН | BOR | DER |   |   |   |   | - D1 |
|   |   |   |   | PUN | СН | BOR | DER |   |   |   |   | -D2  |
|   |   |   |   |     |    |     |     |   |   |   |   | -D3  |
|   |   |   |   |     |    |     |     |   |   |   |   | -D4  |