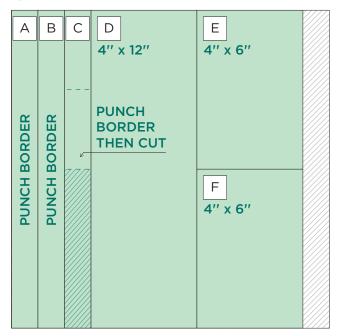

#### INSTRUCTIONS

- Use two sheets of tone-on-tone paper for your base.
- Using the Apple Chain Border Maker Cartridge with the Original Border Maker System, punch border pieces A, B and C from cardstock. Then, cut two 3" pieces from border piece C.
- Using the 12-inch Trimmer, finish following Cutting Guides 1, 2 and 3.
  Then, cut pieces G, N, O and P into three 4" pieces.
- Using cardstock piece D as your base, adhere 4" pieces side by side with the Repositionable Tape Runner, alternating shades as shown on Cutting Guide 4. Reverse pieces of the same paper if they are next to each other.
- Using the Apple Chain BMC, punch two borders along one long edge of piece D as shown on Cutting Guide 4. Then, cut the remaining strip in half lengthwise to create two 1" by 12" borders.
- Using the Tape Runner, adhere pieces Q & R to your layout first. Then, adhere pieces D3 and D4 along the bottom, followed by pieces H & I just above them.
- Using the Repositionable Tape Runner, adhere punched pieces D1 & D2 above pieces H & I, followed by layering punched pieces A and B on top as shown.
- Using the Tape Runner, finish adhering the pieces following the sketch above.
- Adhere photos and journal as desired.
- Optional: Apply stickers using Foam Squares to add dimension.

#### **PHOTO SIZES**

(2) 3-3/4" x 5-3/4" (4) 4" x 4"

2 Designer Paper #1

4 Crimson Cardstock (Piece D)

| Ν | 0 | G | Ρ | Ν   | G  | 0   | Ρ   | Ν | G | 0 | Ρ |      |
|---|---|---|---|-----|----|-----|-----|---|---|---|---|------|
|   |   |   |   | PUN | СН | BOR | DER |   |   |   |   | - D1 |
|   |   |   |   | PUN | СН | BOR | DER |   |   |   |   | -D2  |
|   |   |   |   |     |    |     |     |   |   |   |   | -D3  |
|   |   |   |   |     |    |     |     |   |   |   |   | -D4  |