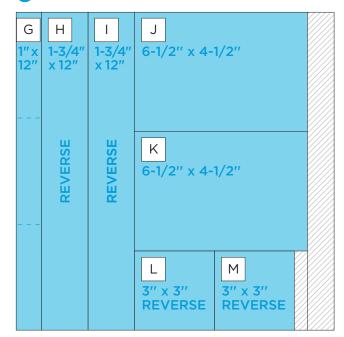

#### INSTRUCTIONS

- Use two sheets of tone-on-tone paper for your base.
- Using the Apple Chain Border Maker Cartridge with the Original Border Maker System, punch border pieces A, B and C from cardstock. Then, cut two 3" pieces from border piece C.
- Using the 12-inch Trimmer, finish following Cutting Guides 1, 2 and 3.
  Then, cut pieces G, N, O and P into three 4" pieces.
- Using cardstock piece D as your base, adhere 4" pieces side by side with the Repositionable Tape Runner, alternating shades as shown on Cutting Guide 4. Reverse pieces of the same paper if they are next to each other.
- Using the Apple Chain BMC, punch two borders along one long edge of piece D as shown on Cutting Guide 4. Then, cut the remaining strip in half lengthwise to create two 1" by 12" borders.
- Using the Tape Runner, adhere pieces Q & R to your layout first. Then, adhere pieces D3 and D4 along the bottom, followed by pieces H & I just above them.
- Using the Repositionable Tape Runner, adhere punched pieces D1 & D2 above pieces H & I, followed by layering punched pieces A and B on top as shown.
- Using the Tape Runner, finish adhering the pieces following the sketch above.
- Adhere photos and journal as desired.
- Optional: Apply stickers using Foam Squares to add dimension.

# **creative** | PROJECT RECIPE<sup>™</sup> Hello, Autumn

CUTTING GUIDE: Make the following cuts on designer paper and cardstock.

Crimson Cardstock

ろ Designer Paper #2

| Ν           | 0           | Ρ           | Q            | R            |
|-------------|-------------|-------------|--------------|--------------|
| 1″ x<br>12″ | 1″ x<br>12″ | 1″ x<br>12″ | 4-1/2" x 12" | 4-1/2" x 12" |
|             |             |             |              |              |
|             |             |             |              |              |
| Щ           | Щ           |             |              |              |
| REVERSE     | REVERSE     |             |              |              |
| RE          | RE          |             |              |              |
|             |             |             |              |              |
|             |             |             |              |              |
|             |             |             |              |              |
|             |             |             |              |              |
|             |             |             |              |              |